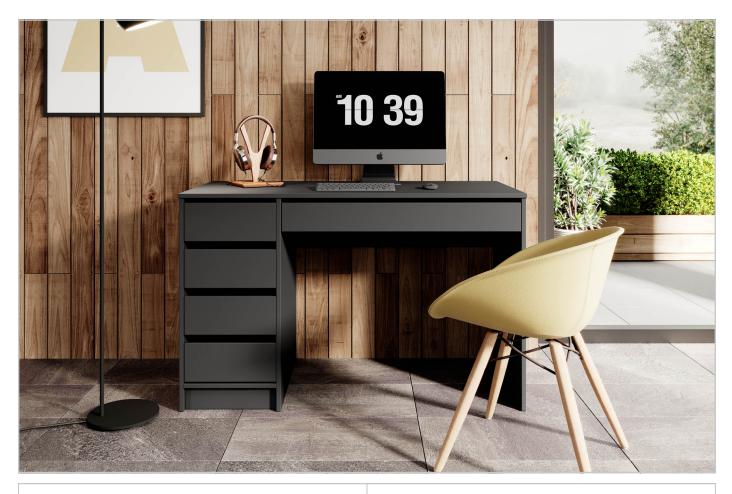

## ADA Desk

## DANE OGÓLNE \_

Front / Corps: Laminated chipboard E05: 16 mm Table top: Laminated chipboard E05: 16 mm Rim: ABS Additional information: Universal furniture

Colour 1: Anthrazite

## DIMENSIONS \_

- W 120 / H 75 / D 55 cm

**TECHNICAL DRAWING** 