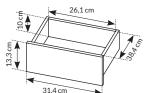

## ADA Desk





## DANE OGÓLNE \_

Front / Corps: Laminated chipboard E05: 16 mm Table top: Laminated chipboard E05: 16 mm Rim: ABS Additional information: Universal furniture

Colour 1: Anthrazite

## DIMENSIONS \_

- W 120 / H 75 / D 55 cm



**TECHNICAL DRAWING** 





## INFORMATION

The collection presented in this offer is the property of Meble Laski Kaczorowski Sp.k. This card is not an offer within the meaning of the Civil Code. The manufacturer reserves the right to make structural changes to the offered furniture, without changing the overall character. The dimensions given may be slightly changed. All dimensions given are external dimensions and are given in centimeters. Due to different monitor settings, the colors on offer may slightly differ from the colors of the furniture.