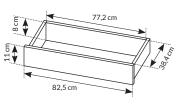

## ADA Desk





## DANE OGÓLNE \_

Front / Corps: Laminated chipboard E05: 16 mm Table top: Laminated chipboard E05: 16 mm Rim: ABS Additional information: Universal furniture

Colour 1: Anthrazite

## DIMENSIONS \_

- W 120 / H 75 / D 55 cm



**TECHNICAL DRAWING** 





## INFORMATION

The collection presented in this offer is the property of Meble Laski Kaczorowski Sp.k. This card is not an offer within the meaning of the Civil Code. The manufacturer reserves the right to make structural changes to the offered furniture, without changing the overall character. The dimensions given may be slightly changed. All dimensions given are external dimensions and are given in centimeters. Due to different monitor settings, the colors on offer may slightly differ from the colors of the furniture.