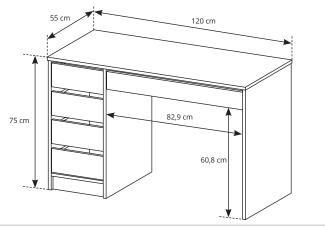

## ADA Desk





## DANE OGÓLNE \_

Front / Corps: Laminated chipboard E05: 16 mm Table top: Laminated chipboard E05: 16 mm Rim: ABS Additional information: Universal furniture

Colour 1: Anthrazite

## DIMENSIONS \_

- W 120 / H 75 / D 55 cm



**TECHNICAL DRAWING** 





## INFORMATION

The collection presented in this offer is the property of Meble Laski Kaczorowski Sp.k. This card is not an offer within the meaning of the Civil Code. The manufacturer reserves the right to make structural changes to the offered furniture, without changing the overall character. The dimensions given may be slightly changed. All dimensions given are external dimensions and are given in centimeters. Due to different monitor settings, the colors on offer may slightly differ from the colors of the furniture.